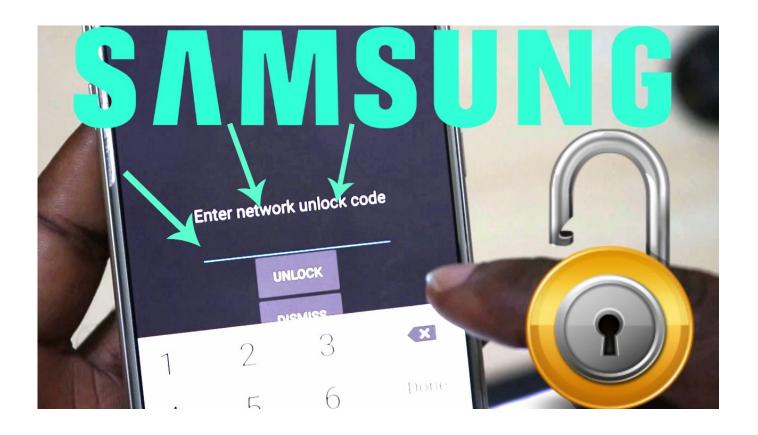

## Download

2/3

Hi There I have my unlock code details from vodafone: Here is your code 39575319 1 ... When entering a non VF SIM, if the handset displays a message ... I have a Galaxy S6 and I can't type letters - NUC on the keypad to complete the code ... Trying to get mine and my wife's Samsung S6 phones unlocked.. Once prompted for code, enter 8 digit Unlock Code provided by unlockriver.com. Method 2: Turn off your Samsung phone; Insert a non-accepted sim card (different .... IMEI stands for International Mobile Equipment Identifier and it's the unique code for every device to identify it to carriers for access on their .... What to do when your Samsung doesn't ask for the unlock code? ... I entered the unlock code in my att Samsung galaxy s6 and it said it unlocked it but it never .... How to enter a network unlock code in a Samsung Galaxy s7 active Entering the ... How to Unlock the Screen Lock on Samsung Galaxy S7/S6/S5 People's .... How to enter a network unlock code in a Samsung Galaxy S6 Entering the unlock ... Unlocking Samsung Galaxy S6 by code is the easiest and fastest way to .... Unlocking the Samsung Galaxy S6 is a very straight forward procedure. Firstly you ... Enter your network unlock code (NCK) and press OK/Confirm. The Unlock .... How to enter the unlock code when your Samsung does not prompt for the unlock code - it only reads "Network Locked" instead of "SIM Network Unlock PIN".. Galaxy Smartphone: How to Enter an Unlock Code. DISCLAIMER: When you purchase a Samsung phone from a carrier, your phone is locked .... ... you through a couple of options how to SIM unlock the Samsung Galaxy S6 in ... a set number of days (varies by carrier) then you can request an unlock code. ... What if I put my SIM card from my iPhone in an unlocked Samsung Galaxy S6?. The new Flagship for Samsung is now available, the Samsung Galaxy S6. Unleash your phone today by network unlocking your Samsung Galaxy S6 from ... Code. Insert a Sim card from another carrier and your Galaxy S6 should display "Sim .... Galaxy S6 Edge Network Unlocking Codes. Unlock ... S6 Edge. Samsung Phone Unlock code, SIM Network unlocking. ... Enter #7465625\*638\*NCK/Network#. Samsung Galaxy S6 Edge Unlocking Instructions. Once you get the unlock code from us, follow these steps. 1. Insert the non-accepted sim card and power on. 2 .... In most cases you only need to insert the SIM card you want to use and the cell phone will prompt for the unlock code ("SIM Network Unlock PIN" or "Enter Network .... After you receive the unlock code by email, insert a SIM card from a different network provider in your phone and you'll be asked to "Enter Unlock .... After entering it, it will show you the unlock screen. Enter your unlock code and hit okay. Your phone is then unlocked successfully. Award for .... This is a tutorial for your help to unlock any of the model of Samsung to unlock it. ... Enter the code - #0111\*CODE# (CODE is your Samsung SIM unlock code). When it powers on you'll be prompted to enter the Unlock Code; Enter the ... this unlocking app to: - Unlock Samsung phones like Galaxy S4, Galaxy S4, or S6, .... ... Lowest Price. We provide you with a Samsung Galaxy S6 Unlock Code Fast and Easy. ... Simply enter the remote unlock code we e-mail you \* There is .... We can provide the same Samsung Unlock Code that Carriers use. ... To network unlock your phone simply enter in the 8 or 16 digit network unlock code ... Samsung Galaxy s8, Galaxy s8+, Galaxy s9, Galaxy s5, Galaxy s6, Galaxy s6 edge, ... 87d2f66988